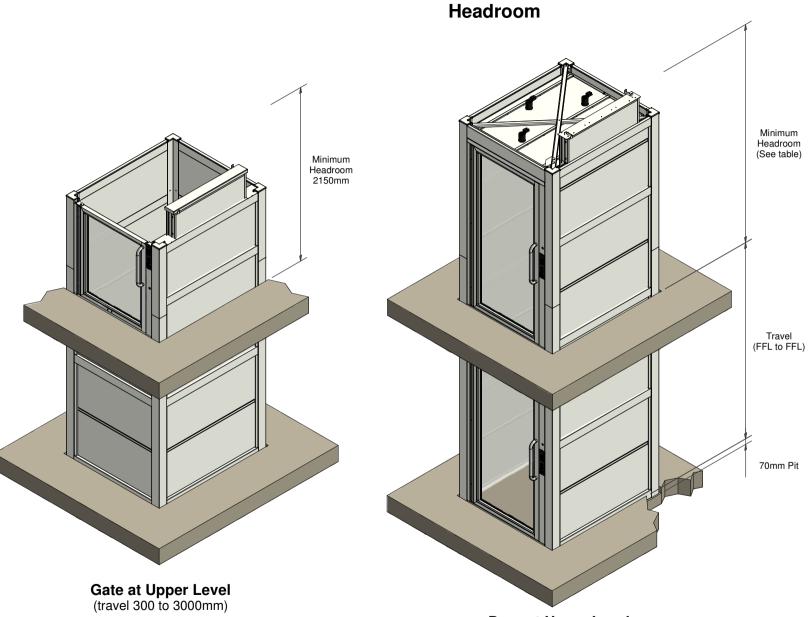

Please contact us if a reduced headroom is required

Door at Upper Level (travel 300 to 7000mm)

Waiver

The data sheet is for guidance only & must not be used for proper working drawings. Please contact us for particular details before proceeding. Owing to our policy of continual improvement, we reserve the right to alter specifications & dimensions without prior notice.